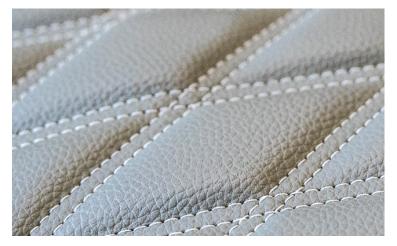

## A NEW, COOLER CLASSIC. TUNDRA GREY

Modernize your E-Z-G0° with advanced cool touch technology that will keep your seats up to 30 degrees cooler than standard vinyl. This innovative combination of color pigments, foam, and substrate is designed to keep the seat cooler even after prolonged sun exposure.