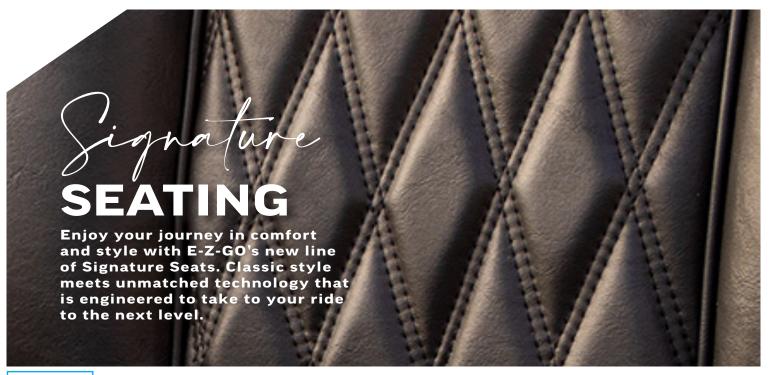

## MIDNIGHT BLACK

Enhance your E-Z-GO with luxury seating with our new Midnight Black Signature Seats. These seats provide a sleek, refined aesthetic without sacrificing your comfort during your ride. Constructed with material to reflect UV rays, these seats are engineered to last.