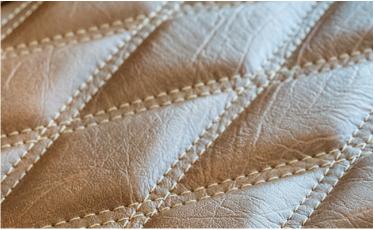

## MODERN TAKE ON A TRADITIONAL STYLE. AMARILLO BROWN

Upgrade your E-Z-GO with superior style without sacrificing durability. Our Amarillo Brown seats provide a genuine leather look with the durability of premium vinyl. Accented with thicker stitching, these seats will give your ride a unique appearance.